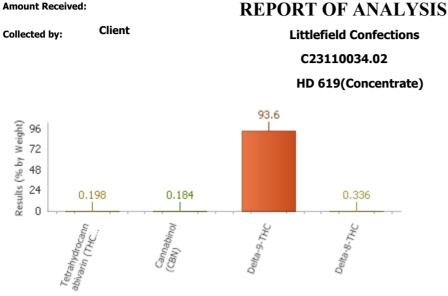

### Cannabinoids by HPLC

| <u>Analyte</u>                | <u>Result</u> | <u>Reportin</u><br><u>Limit</u> | g<br><u>Units</u> | Q | <u>Analyzed</u>     | Method     | <u>Analyst</u> | <u>Pass/Fail</u><br><u>Limit</u> | <u>Test</u><br><u>Remarks</u> |
|-------------------------------|---------------|---------------------------------|-------------------|---|---------------------|------------|----------------|----------------------------------|-------------------------------|
| Cannabidivarin (CBDV)         | ND            | 0.1                             | % by Weight       |   | 11/02/2023<br>13:44 | HPLC SOP-7 | NRS            | N/A                              |                               |
| Cannabidiolic acid (CBDA)     | ND            | 0.1                             | % by Weight       |   | 11/02/2023<br>13:44 | HPLC SOP-7 | NRS            | N/A                              |                               |
| Cannabigerolic acid (CBGA)    | ND            | 0.1                             | % by Weight       |   | 11/02/2023<br>13:44 | HPLC SOP-7 | NRS            | N/A                              |                               |
| Cannabigerol (CBG)            | ND            | 0.1                             | % by Weight       |   | 11/02/2023<br>13:44 | HPLC SOP-7 | NRS            | N/A                              |                               |
| Cannabidiol (CBD)             | ND            | 0.1                             | % by Weight       |   | 11/02/2023<br>13:44 | HPLC SOP-7 | NRS            | N/A                              |                               |
| Tetrahydrocannabivarin (THCV) | 0.198         | 0.1                             | % by Weight       |   | 11/02/2023<br>13:44 | HPLC SOP-7 | NRS            | N/A                              |                               |
| Cannabinol (CBN)              | 0.184         | 0.1                             | % by Weight       |   | 11/02/2023<br>13:44 | HPLC SOP-7 | NRS            | N/A                              |                               |
| Delta-9-THC                   | 93.6          | 0.1                             | % by Weight       |   | 11/02/2023<br>13:44 | HPLC SOP-7 | NRS            | N/A                              |                               |
| Delta-8-THC                   | 0.336         | 0.1                             | % by Weight       |   | 11/02/2023<br>13:44 | HPLC SOP-7 | NRS            | N/A                              |                               |
| Cannabichromene (CBC)         | ND            | 0.1                             | % by Weight       |   | 11/02/2023<br>13:44 | HPLC SOP-7 | NRS            | N/A                              |                               |
| THCA-A                        | ND            | 0.1                             | % by Weight       |   | 11/02/2023<br>13:44 | HPLC SOP-7 | NRS            | N/A                              |                               |